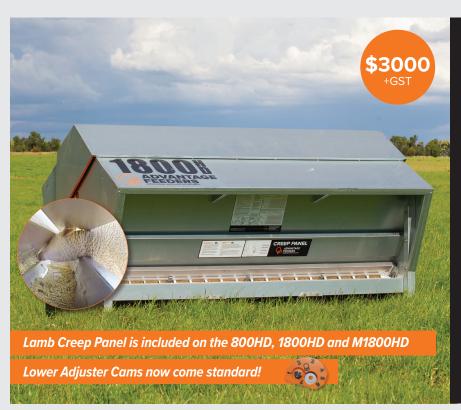

### 1800HD

The new product feature, the Lower Adjuster Cams, now comes standard and makes controlled feeding easy, accurate and consistent.

Our Meal Feeders take meal, grain and pellets.

- √ Feeds 40-50 cattle/calves and 150-200 sheep/deer
- √ Adjustable tine guides
- √ Hot gal dipped skids
- √ Cleaning tools come standard
- ✓ 2 Year Warranty

#### **FEATURES**

- √ 8 x Lower Adjuster Cams
- Retrofits 1800HD, M1800HD, M1000HD feeders and superseded NGF1800 and NGF800 models.
- √ NOW standard on all new meal feeders