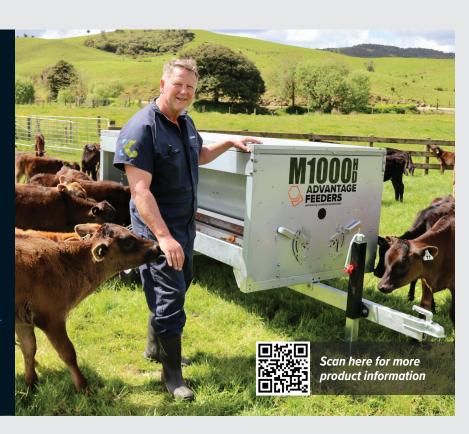

#### M1000HD MEAL FEEDER

- √ Feed volume 1000L
- √ Feeds 40-50 cattle/calves and 200-250 sheep/deer
  - √ Floatation tires operate great in wet conditions