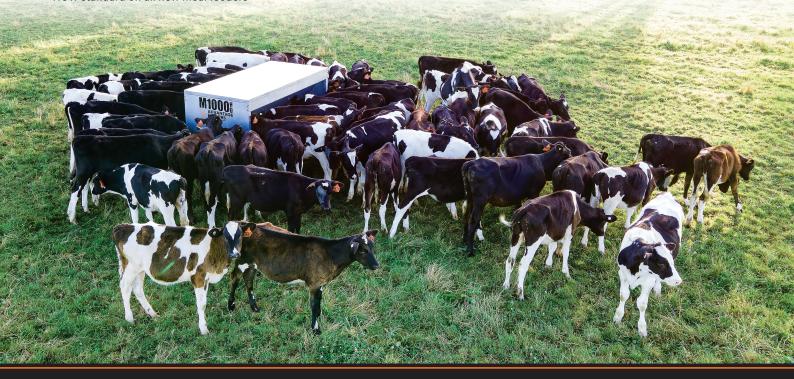

#### M1000HD MEAL FEEDER

- √ Feed volume 1000L
- √ Feeds 40-50 cattle/calves and 200-250 sheep/deer
  - √ Floatation tires operate great in wet conditions