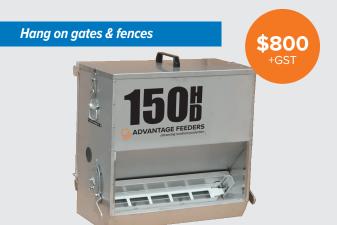

#### 150HD MEAL FEEDER 🐨 🗇

#### **FEATURES**

- √ Feed volume 150L
- √ Comes with brackets for hanging
- √ Feeds 5-8 cattle/calves and 25-30 sheep/deer
- √ All panels are stainless steel
- √ Chest handles make it easy to move
- √ 2 Year Warranty