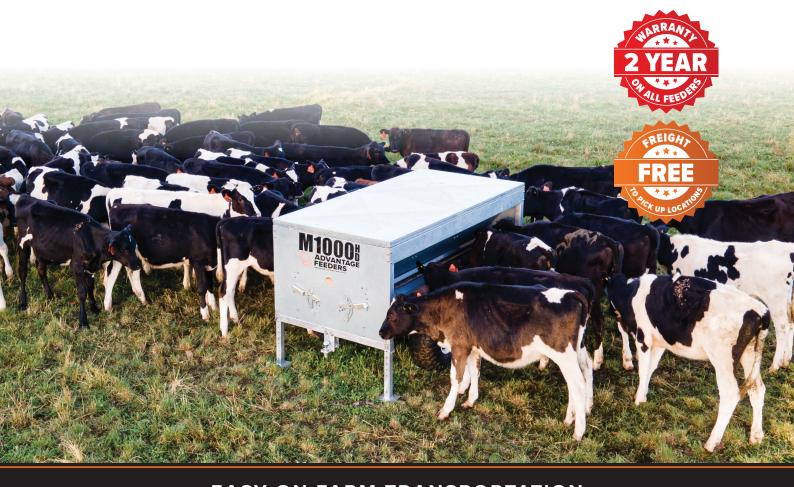

# NEW ZEALAND'S MOST CONTROLLED MEAL FEDERS

THE 3-WAY RESTRICTION SYSTEM ALLOWS YOU TO MANAGE YOUR PASTURE, FODDER, AND SUPPLEMENT FEED CONVERSION, ALL YEAR

#### **EASY ON FARM TRANSPORTATION**

#### M1000HD MEAL FEEDER

- √ Feed volume 1000L
- √ Feeds 40-50 cattle/calves and 200-250 sheep/deer
  - √ Floatation tires operate great in wet conditions

#### **FREE FREIGHT**

We offer free delivery to pick-up locations throughout New Zealand. Check the locations to the left for the one closest to you.

Please note: some collection locations will require

Please note: some collection locations will require the customer to organise a local business to receive the products on their behalf.