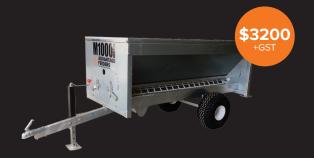

#### M1000HD MEAL FEEDER

- √ Feed volume 1000L
- √ Feeds 40-50 cattle/calves and 200-250 sheep/deer
  - √ Floatation tires operate great in wet conditions