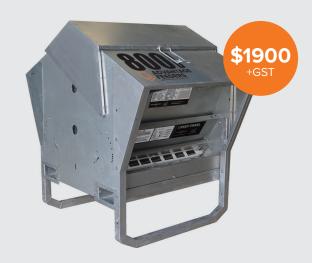

#### 800HD MEAL FEEDER \* 🗘

#### **FEATURES**

- √ Feed volume 800L
- √ Feeds 20-25 cattle/calves and 100-125 sheep/deer
- √ Division sheet in the hopper allows 2 feeds to be used
- √ Reinforced stainless steel troughs and adjusters
- √ Lamb Creep Panels are included
- √ 2 Year Warranty