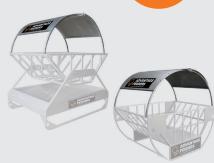

#### M1000HD MEAL FEEDER

- √ Feed volume 1000L
- √ Feeds 40-50 cattle/calves and 200-250 sheep/deer
  - √ Floatation tires operate great in wet conditions

#### M1800HD MEAL FEEDER

- ✓ Feed volume 1800L
- ✓ Feeds 40-50 cattle/calves and 200-250 sheep/deer
  - √ Adjustable height hitch to suit any vehicle type

**027 353 7274** advantagefeeders.co.nz