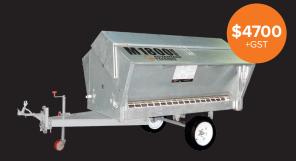

#### M1800HD MEAL FEEDER

- ✓ Feed volume 1800L
- ✓ Feeds 40-50 cattle/calves and 200-250 sheep/deer
  - √ Adjustable height hitch to suit any vehicle type

**027 353 7274** advantagefeeders.co.nz

### 1800HD

The new product feature, the Lower Adjuster Cams, now comes standard and makes controlled feeding easy, accurate and consistent.

Our Meal Feeders take meal, grain and pellets.

- √ Feeds 40-50 cattle/calves and 150-200 sheep/deer
- √ Adjustable tine guides
- √ Hot gal dipped skids
- √ Cleaning tools come standard
- ✓ 2 Year Warranty